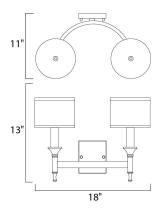

### **MEASUREMENTS**

DIMENSION : 18" W x 13" H x 11" Ext MAX OAH : 4.3" W x 5.12" H

HANGING WEIGHT : 4.4 lb