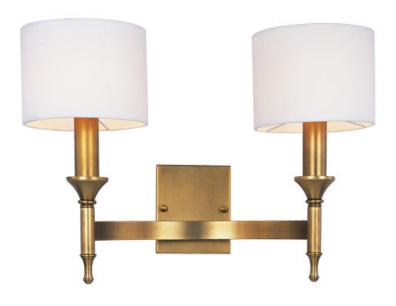

## PRODUCT DESCRIPTION

Arched channels of metal finished in your choice of Natural Aged Brass or Polished Nickel, form this minimalistic approach to traditional lighting. Oatmeal fabric shades adorn the top of metal candle covers that give this collection a tailored look.